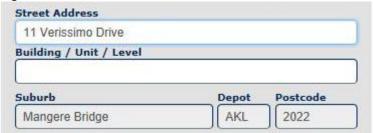

Click enter and the details will be filled in for you.

e.g.

The building, or unit, or Level detail can be put on the next line of the address.