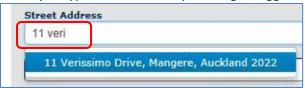

### **Job Booking Address Completion**

Once logged in you click on the "JOB BOOKING" link, where you can start creating a new booking. The table below describes each field of the "Job Booking" page.

When you type the address in you will get suggestions of the address that you are looking for.

Click enter and the details will be filled in for you.

e.g.

The building, or unit, or Level detail can be put on the next line of the address.