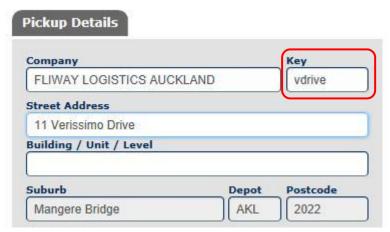

#### **Faster Entry of Your Frequently Visited Addresses**

For faster entry of your frequently visited addresses there is a new **Key field** that you can fill in so that your saved addresses can be accessed easily.

If you have a code that you know your addresses by, and you have saved it using the **Addresses > Import Function**, then you can put your code here and your address will be used on the job

All addresses added will be validated against the NZ Post Address List, when you start typing the first line of address.

The **Key field** shows your short code for this address. This can make it faster to find your address.