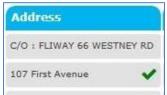

All addresses added will be validated against the NZ Post Address List, when you start typing the first line of address.

The **Key field** shows your short code for this address. This can make it faster to find your address.

The address will show a **TICK** when it has been validated against the NZ Post Address List. There are also some filter functions that allow you to **FIND THE ADDRESSES** you are looking for. The **CLEAR** button clears the filter selection that you have typed in.