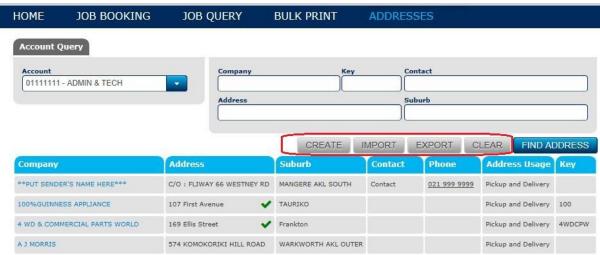

#### Frequent address List

You can add a list of frequent addresses that will speed up the entry of your Collection and Delivery addresses.

There are some additional functions that will allow some permitted users to

- Create new addresses
- Import a CSV file of new addresses
- **Export** a CSV file of current addresses

To get the format of the CSV list, add an address manually, then export the list. This will show you what the list has to look like.

All addresses added will be validated against the NZ Post Address List, when you start typing the first line of address.

The **Key field** shows your short code for this address. This can make it faster to find your address.

The address will show a **TICK** when it has been validated against the NZ Post Address List. There are also some filter functions that allow you to **FIND THE ADDRESSES** you are looking for. The **CLEAR** button clears the filter selection that you have typed in.